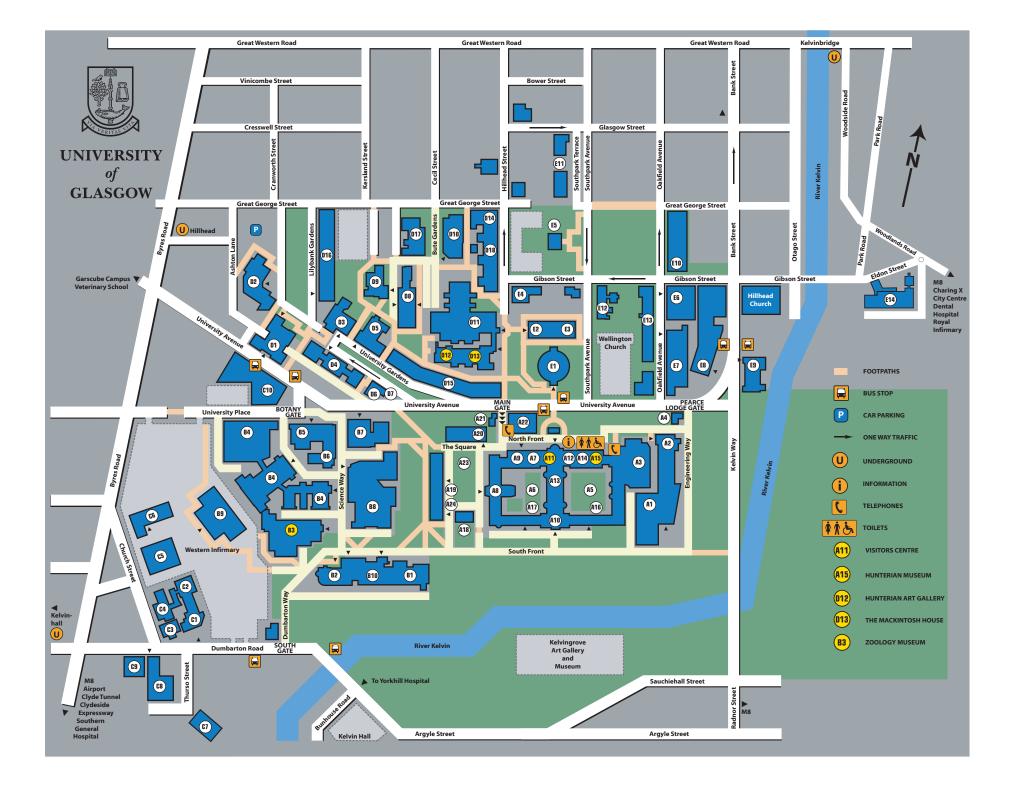

| KEY TO BUILDINGS AND DEPARTMENTS:                                      | 3 3 - 3 -                                         | 5 - 12 University Gardens            | Italian                            | D10 - Hetherington Building            | Robert Clark Centre for                                         | 544 O.A. I. I.B. III. 445II. O.         |
|------------------------------------------------------------------------|---------------------------------------------------|--------------------------------------|------------------------------------|----------------------------------------|-----------------------------------------------------------------|-----------------------------------------|
| A                                                                      | 9                                                 | - West Quadrangle                    | James Watt North Building          | A2                                     | Technological Education                                         | E14 - St Andrew's Building 11 Eldon St  |
| Accommodation Services D14 - 73 Great George Street                    |                                                   | - Botany Gate                        | James Watt South Building          | A1                                     | Robertson Building                                              | C2                                      |
| Accounting & Finance E12 - 65-73 Southpark Avenue                      | External Planning & Marketing                     | A20 - 2 The Square                   | John McIntyre Building             | A22                                    | Robing Room                                                     | A12 - Main Building                     |
| Adam Smith Building D8                                                 | External Relations & Marketing A20 - 2 The Square |                                      | Kelvin Building                    | B8                                     |                                                                 | (enter via Hunterian Museum stair)      |
| Adult & Continuing Education E14 - St Andrews Building 11 Eldon St     |                                                   |                                      | Kelvin Gallery                     | A7 - Hunterian Museum                  | Safety & Environmental                                          |                                         |
| Aerospace Engineering A1 - James Watt South Building                   | Financial Studies (School of) E12                 | 2 - 65-73 Southpark Avenue           | Laboratory of Human Anatomy        | 3                                      | Protection Services                                             | A4 - Pearce Lodge                       |
| Anderson College C1                                                    | Florentine House E4                               |                                      | Language Centre                    | D10 - Hetherington Building            | SATRO                                                           | B8 - Kelvin Building                    |
| Archaeology D2 - Gregory Building                                      | Fore Hall A8                                      | - Main Building adjoining Chapel     | Law (School of)                    | A19 - Stair Building                   | Science Faculties Support Unit                                  | D1 - Boyd Orr Building                  |
| Arts Faculty Office D15 - 6 University Gardens                         | Forensic Medicine & Science B4                    | - Joseph Black Building              | Learning & Teaching                | A10 - Main Building                    | Scottish Literature                                             | D15 - 7 University Gardens              |
| Bedellus Office A12 - Main Building                                    | French Language & Literature D5                   | - Modern Languages Building          | Learning Works                     | E14 - St Andrew's Building 11 Eldon St | Security (Central Services)                                     | A21 - Main Gatehouse                    |
| Bower Building B7                                                      | Gardiner Institute C6                             | - Western Infirmary                  | Library                            | D11 - Hillhead Street                  | Senate Office                                                   | A10 - Main Building                     |
| Boyd Orr Building D1                                                   | GAUT E1                                           | 13 - 68 Oakfield Avenue              | Lilybank House                     | D9                                     | Slavonic Studies                                                | D10 - Hetherington Building             |
| Business & Management A6 - West Quadrangle                             | Geography & Geomatics A5                          | - East Quadrangle                    | Mackintosh House                   | D13 - Hunterian Art Gallery            | Social Policy & Social Work                                     | D8 - Adam Smith Building                |
| Business School A6 - West Quadrangle                                   | George Service House D7                           | ,                                    | McMillan Reading Room              | E1 ,                                   | Social Sciences Faculty Office                                  |                                         |
| Bute Hall A13                                                          | o .                                               | - Modern Languages Building          | Mail Room                          | D1 - Boyd Orr Building                 | Sociology & Anthropology                                        | D8 - Adam Smith Building                |
| Careers Service D15 - 3 University Gardens                             |                                                   | - 9 University Avenue                | Main Building                      | A10                                    | Southpark House                                                 | E5                                      |
| Carnegie Room A10 - Main Building                                      | Glasgow University Sports Associ                  | ,                                    | Main Gatehouse (Security)          | A21 - Main Gate, University Avenue     | Special Needs Service                                           | A22 - John McIntyre Building            |
| Catering Service A9 - 1A The Square                                    |                                                   | - 32 University Avenue               | Management Information Ser         |                                        | Sport & Recreation Service                                      | E6 - Stevenson Building                 |
| Catholic Chaplaincy E11 - 15 Southpark Terrace                         | Graham Kerr Building B3                           |                                      | Mathematics                        | D4 - Maths Building                    | Staff Development Service                                       | A10 - Main Building                     |
| Celtic D5 - Modern Languages Building                                  | 9                                                 | 4 - St Andrew's Building 11 Eldon St | Mechanical Engineering             | A1 - James Watt South Building         | Stair Building                                                  | A19                                     |
| Central & East European Studies D10 - Hetherington Building            |                                                   | ' - George Service House             | Media Services                     | E5 - Southpark House                   | St. Andrew's Building                                           | E14 - Eldon Street                      |
| Central Room Bookings B6 - Estates & Buildings Office                  | Hetherington Building D1                          |                                      | Medical Faculty Office             | C10 - Wolfson Medical School Building  | Statistics                                                      | D4 - Maths Building                     |
| Central Services A21 - Main Gatehouse                                  | Hetherington House D6                             |                                      | Modern Languages Building          | <b>3</b>                               | Stevenson Building                                              | E6                                      |
| Centre for Drugs Misuse Research C9 - 89 Dumbarton Road                |                                                   | 0 - Hetherington Building            |                                    | D16 - 4-7 Lilybank Gardens             |                                                                 | ion A18 - 13 Professor Square           |
| Centre for Exercise Science & Medicine B2 - West Medical               | History D15 - 10 University Gardens               |                                      | MSF Union E13 - 68 Oakfield Avenue |                                        | Student Counselling & Advisory Service E10 - 65 Oakfield Avenue |                                         |
| Building                                                               | ,                                                 | 5 - 10 University Gardens            | Music                              | D15 - 14 University Gardens            |                                                                 | E1 - McMillan Reading Room              |
| Centre for Medical History D15 - 5 University Gardens                  | , ,                                               | 5 - 1-2 University Gardens           |                                    | Engineering 100 Montrose Street,       | Student Recruitment &                                           | _ · · · · · · · · · · · · · · · · · · · |
| Chapel A8                                                              |                                                   | 5 - 9 University Gardens             | Glasgow G4 OLZ                     |                                        | Admissions Service                                              | A20 - 1 The Square                      |
| Chaplaincy A24 - 11 The Square                                         | , ,                                               | 5 - 8 University Gardens             | Nursery                            | D19 - 28 Hillhead Street               |                                                                 | ncil (SRC) A22 - John McIntyre Building |
| Chemistry B4 - Joseph Black Building                                   |                                                   | 5 - 5 University Gardens             |                                    | E10 - 57-61 Oakfield Avenue            | Teaching & Learning Service                                     |                                         |
| Children's Panel Training Group E14 - St Andrew's Building 11 Eldon St |                                                   | 3 - 1a The Square                    | Officer Training Corps             | B5 - University Place                  | Telephone Exchange                                              | A10 - Main Building                     |
| Civil Engineering E7 - Rankine Building                                |                                                   | 0 - Main Building                    | Pearce Lodge                       | A4                                     | TGWU                                                            | E13 - 68 Oakfield Avenue                |
| Classics A6 - West Quadrangle                                          | HUB E2                                            |                                      | Philosophy                         | E10 - Henry Jones Building             | Theatre Film & TV Studies                                       | E9 - Gilmorehill Centre                 |
| Clinical Physics Western Infirmary                                     |                                                   | 4 - Main Building                    | Photographic Unit                  | D11 - University Library               | Theology & Religious Studies                                    |                                         |
| College Club A9                                                        |                                                   | 2 - Hillhead Street                  | Physics & Astronomy                | B8 - Kelvin Building                   | Thomson Building                                                | A3                                      |
| Computing Science D16 - 17 Lilybank Gardens                            | ,                                                 | 5 - Main Building                    | Planning Office                    | A10 - Main Building                    | Turnbull Room                                                   | A10 - Main Building                     |
| Computing Service A2 - James Watt North Building                       | Institute of Biomedical & Life Sciences (IBLS)    |                                      | Politics                           | D8 - Adam Smith Building               | UNISON                                                          | E13 - 68 Oakfield Avenue                |
| Concert Hall A12                                                       | - Administration                                  | B2 - West Medical Building           | Pontecorvo Building                | C3                                     | University Archive Services                                     | C7 - 13 Thurso Street                   |
| Conference & Visitor Services A20 - 3 The Square                       | - Biochemistry & Molecular Biolo                  | ogy B3 - Bower Building              | Postgraduate Club                  | D6 - 13 University Gardens             | •                                                               | C8 - 77-87 Dumbarton Rd                 |
| Court Office A10 - Main Building                                       | - Environmental & Evolutionary Biolo              | ogy B3 - Graham Kerr Building        | Principal's Lodgings               | A18 - 12 The Square                    | University Health Service                                       | E10 - 63 Oakfield Avenue                |
| Davidson Building B1                                                   | - Graduate School                                 | B2 - West Medical Building           | Principal's Office                 | A10 - Main Building                    | University Transport Services                                   | C8 - 11 Thurso Street                   |
| Dermatology C2 - Robertson Building                                    | - Infection & Immunity                            | B4 - Joseph Black Building           | Print Unit (Gilmorehill)           | A1 - James Watt South Building         | Urban Studies                                                   | D17 - 25 Bute Gardens                   |
| Development & Alumni Office A20 - 3 The Square                         | - Molecular Genetics                              | C1 - Anderson College                | Psychology                         | D18 - Hillhead Street Terrace          | Visitor Centre                                                  | A11 - Main Building                     |
| Dining Rooms A9                                                        |                                                   | C3 - Pontecorvo Building             | Public Health                      | D16 - 1/2 Lilybank Gardens             | West Medical Building                                           | B2                                      |
| Divinity (School of) A20 - 4 The Square                                | - Neuroscience & Biomedical Syste                 | ems B2 - West Medical Building       | Publicity Services                 | A20 - 2 The Square                     | West Quadrangle                                                 | A6                                      |
| Earth Sciences D2 - Gregory Building                                   | - Undergraduate School                            | B10 - Wolfson Building               | Purchasing Office                  | A10 - Main Building                    | Western Clinical Research &                                     |                                         |
| East Quadrangle A5                                                     | - Virology                                        | C4 - Church Street                   | Queen Margaret Union               | D3 - 22 University Gardens             | Education Centre                                                | C5 - Western Infirmary                  |
| Economic & Social History D15 - 4 University Gardens                   | Immunology and Bacteriology Western Infirmary     |                                      | Radiation Protection Service       | B8 - Kelvin Building                   | Western Infirmary Lecture The                                   | atre B9                                 |
| Economics D8 - Adam Smith Building                                     | 0,                                                | 0 - Main Building                    | Randolph Hall                      | A10 - Main Building                    | Widening Participation Service                                  |                                         |
| Education Faculty E14 - St Andrew's Building 11 Eldon St               | •                                                 | 7 - Main Building                    | Rankine Building                   | E7                                     | Wolfson Building                                                | B10                                     |
| Education Faculty Office E14 - St Andrew's Building 11 Eldon St        | Internal Audit Services A10                       | 0 - Main Building                    | Rector's Office                    | A22 - John McIntyre Building           | Wolfson Medical School Building                                 | C10                                     |
| Electronics & Electrical Engineering E7 - Rankine Building             |                                                   |                                      | Refectory                          | E3                                     | Zoology Museum                                                  | B3 - Graham Kerr Building               |
| Engineering Faculty Office A1 - James Watt South Building              | IT Education Unit E1                              | - McMillan Reading Room &            | Registry                           | A10 - Main Building                    |                                                                 | -                                       |
| English as a Foreign Language (EFL) D18 - 52 Hillhead Street           | E14                                               | 4 - St Andrew's Building 11 Eldon St | Research & Enterprise              | A19 - 10 The Square                    |                                                                 |                                         |
|                                                                        |                                                   |                                      |                                    |                                        |                                                                 |                                         |